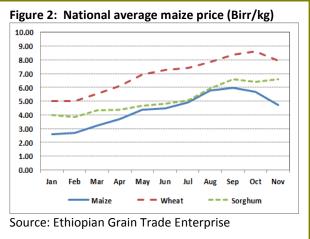

#### **Cereal Wholesale Prices in Large Urban Markets**

The price of cereals particularly maize has shown decreasing trends as new harvest come in to the markets and the distribution of subsidised wheat by Government. In November 2011, the average wholesale prices of maize, wheat and sorghum stood at Birr 4.73/kg, Birr 7.93/kg and Birr 6.60/kg respectively. These prices level stood above the long term average and last year the same month by about 91% and 75% for wheat; 92% and 107% for maize; and 51% and 28% for sorghum. Compared to October 2011, the prices of cereal decreased in monitored markets by; 8% for wheat, 17% for maize and remained the same for sorghum with 3% increment (see Figure 1, Figure 2 and Table 1).