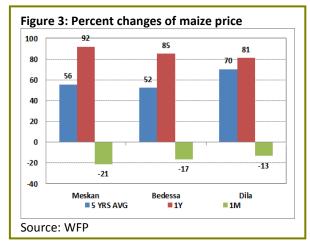

#### **Cereal Retail Prices in District Markets**

Generally, the on – going main harvest season, *Meher*, in most parts of the country improved the supply and as a consequence decline in prices are observed in most of monitored markets. However, in November prices of maize, wheat and sorghum stood above the long term average and last year the same month. The reasons are factored to last *Belg* below average yield and cash transfer through Productive Safety Net Programme and Safety Net Risk Financing which is believed to increase markets demand. The price of maize in most of monitored markets showed a declining trend that reaches about 21% in Meskan, 17% at Bedessa, 13% at Dila, 13% at Jijiga, 11% at Abi Adi and in other markets (see Figure 1). However, exceptional cases were observed in Bedeno, Wukero and Kobo markets for maize;