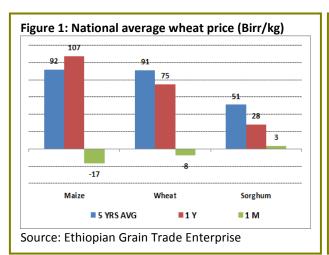

#### **Cereal Wholesale Prices in Large Urban Markets**

The price of cereals particularly maize has shown decreasing trends as new harvest come in to the markets and the distribution of subsidised wheat by Government. In November 2011, the average wholesale prices of maize, wheat and sorghum stood at Birr 4.73/kg, Birr 7.93/kg and Birr 6.60/kg respectively. These prices level stood above the long term average and last year the same month by about 91% and 75% for wheat; 92% and 107% for maize; and 51% and 28% for sorghum. Compared to October 2011, the prices of cereal decreased in monitored markets by; 8% for wheat, 17% for maize and remained the same for sorghum with 3% increment (see Figure 1, Figure 2 and Table 1).