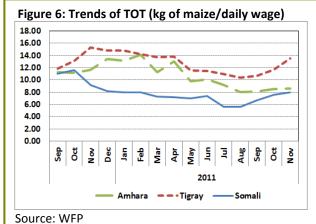

**TOT for wage labour to cereal:** Compared to October, the monthly average wage rate (skilled and unskilled) remained stable in monitored markets of Somali, Tigray and Amhara regions. The on - going cereal price decrease in most monitored markets improved the purchasing power of labor dependent households. The terms of trade between daily wage and maize has increased in Somali by 5% and by 16% in Tigray. The daily average wage in monitored markets stood at Birr 46 in Amhara, at Birr 53 in Somali and at Birr 64 in Tigray (sees Table 1). The decline in price of cereal, particularly maize, in most parts of the country contributes to the improvements to food security of wage dependent households, considering job is available. The average wage to maize terms of trade stood at 13.56kg/day in Tigray, 8.6 kg/day in Amhara and 8 kg/day in Somali (see Figure 6 and Table 1). Similarly, wage to wheat terms of trade stood at 8 kg/day at Tigray, 6.7kg/day in Somali and 5.8 kg/wage at Amhara.