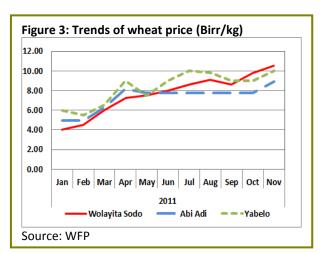

and wheat price increase at Yabelo, Abi Adi and Wolayita Sodo (see Figure 2 and Table 1). The short cycle crops such as wheat, barley, **teff** etc harvest is on –going and supply of these cereals are limited to push the price down like that of maize. The details of price in selected markets with the percent changes are depicted on attached Table 1.