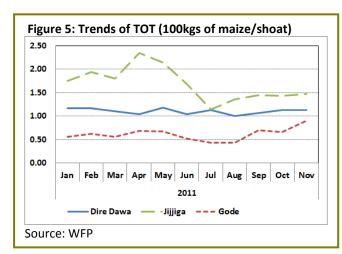

#### **Terms of Trade (TOT)**

**TOT for shoat to cereal:** The average price of shoat at Gode rose by 38%, declined at Jijiga by 10% and remained the same at Dire Dawa compared to October 2010. Livestock price in

Gode has increased due to increased demand from local traders to export to the neighbouring Somaliland and low supply from livestock herders, who are not willing to supply livestock to the market during the good rainy seasons. The increased price of shoat at Gode translated to improved purchasing power, owing to high stable price of cereals. On the other hand, at Jijiga the purchasing power declined while remained the same at Dire Dawa. As a result, the terms of trade between shoat to maize and shoat to wheat increased by 38% and 24% at Gode, remained the same at Dire Dawa and decreased at Jijiga by 12% with wheat and remained stable with maize. The terms of trade between shoat to maize stood at 113kg/shoat, at 148/shoat and at 91kg/shoat respectively at Dire Dawa, Jijiga and Gode.