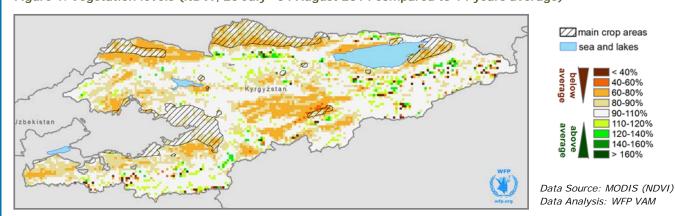

#### **WEATHER CONDITIONS (JULY 2014)**

**Figure 1** presents the deviation of the latest plant vegetation level (based on the Normalized Difference Vegetation Index — NDVI) from its long-term (14 years) average. The map is overlaid with the country's main crop producing areas. The result shows that areas with unfavourable vegetation remain in evidence in the main crop producing areas in the north including lowland Chuy and Talas. Purchasing power of smallholder farmers in the affected areas is at risk of deterioration, because crop production is the main source of both income and food consumption for smallholders.

Figure 1. Vegetation levels (NDVI, 20 July-04 August 2014 compared to 14 years average)