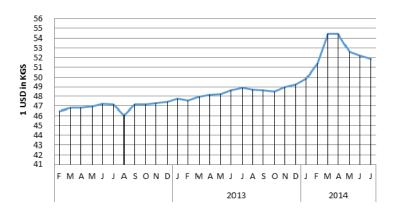

## **CURRENCY EXCHANGE RATE (JULY 2014)**

Figure 5. Exchange rate of US Dollar against the KGS

After a sharp depreciation of Kyrgyz Som against US dollar since late 2013 to early 2014, the exchange rate remained around 52 som per US dollar (Figure 5).

A close monitoring of the situation in currency exchange markets and the impact on domestic retail prices is required.

Source: National Bank of the Kyrgyz Republic