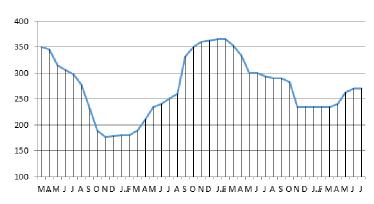

# **INTERNATIONAL PRICES (JULY 2014)**

Figure 3. Wholesale price of wheat, USD/ton

After an increase for three consecutive months from April 2014, the export price of wheat in Kazakhstan (Free on Board [FOB] rate) stayed stable in July 2014 (Figure 2).

On a year-on-year basis, the price in July 2014 was 8% lower. Potential impacts of increased wheat export prices on domestic retail prices for wheat flour will be closely monitored.

Source: Milling wheat export price, Kazakhstan, Global Information and Early Warning System