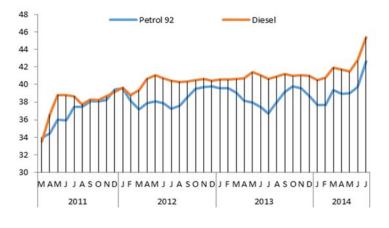

# **FUEL PRICES (JULY 2014)**

Figure 4. Retail prices of fuel (Petrol 92 and diesel, KGS/litre)

Fuel prices increased by 7% and 6% for petrol 92 and diesel respectively in July 2014 and were 16% and 12% higher than a year ago (Figure 4). Prices have been consistently higher in rural areas since WFP started price monitoring in rural areas in April 2012.

Close monitoring of prices in rural areas will be required as high fuel prices and transportation costs may continue to be transmitted to consumers.