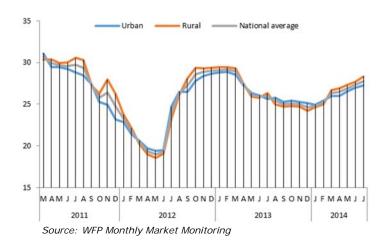

## WHEAT FLOUR PRICES (JULY 2014)

Figure 2. Retail prices of wheat flour (KGS/kg)

The national average retail price of wheat flour increased 2% on a month-on-month basis in July 2014 with 1% increase in urban and 2% increase in rural areas (Figure 2). The price was 7% higher on a year-on-year basis and 44% higher than the lowest point in the last three years, which was recorded in May/June 2012.

The National Statistics Committee's (NSC) price monitoring, which covers the main urban markets, also showed 1% increase in wheat flour prices on a month-on-month basis. Lower wheat harvest due to dry weather conditions from March to July (Figure 1), as well as export prices of wheat in Kazakhstan (Figure 3) might further influence the levels of food prices in the coming months.