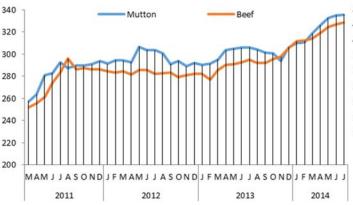

# PRICES OF OTHER BASIC COMMODITIES (JULY 2014)

Figure 6. Retail prices of meat (KGS/kg)

Source: WFP Monthly Market Monitoring

**Meat**: Meat prices remained unchanged in July 2014 and remained at record high level - the prices were 10% and 11% higher for mutton and beef respectively than in July 2013 (Figure 6).