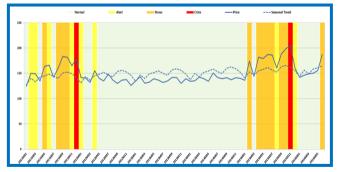

# Alert for Price Spikes (ALPS)

The Alert for Price Spikes (ALPS) indicator was developed for each of the main commodities in Yemen using the historical data on the monthly national averages from 2011 to June 2016. Coinciding with the price trend analysis per commodity, ALPS shows that wheat flour (Charts 8), vegetable oil (Chart 10) and Red Beans (Chart 11) prices are on stress status, while sugar market is on crisis (Chart 9) with a price level much higher than the estimated seasonal price. The cumulative effect of the surging prices in the food commodities is driving the monthly cost of minimum food basket to be on stress status for June (Chart 12).

Chart 8: ALPS for Wheat Flour - June 2016

Chart 10: ALPS for Vegetable Oil – June 2016

Chart 9: ALPS for Sugar – June 2016

Chart 11: ALPS for Red Beans - June 2016

Page 4 - Yemen Market Watch Report Issue No.2 June 2016