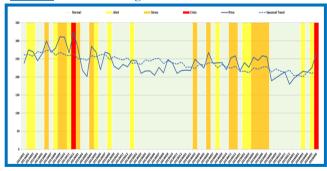

# Alert for Price Spikes (ALPS)

The Alert for Price Spikes (ALPS) indicator was developed for each of the main commodities in Yemen using the historical data on the monthly national averages from 2011 to June 2016. Coinciding with the price trend analysis per commodity, ALPS shows that wheat flour (Charts 8), vegetable oil (Chart 10) and Red Beans (Chart 11) prices are on stress status, while sugar market is on crisis (Chart 9) with a price level much higher than the estimated seasonal price. The cumulative effect of the surging prices in the food commodities is driving the monthly cost of minimum food basket to be on stress status for June (Chart 12).

The main commodity prices to closely monitor in the following month are thus, in order of severity, sugar, wheat flour, vegetable oil and red beans.

It has to be noticed though that Ramadan season does not fully follow the seasonal calendar and therefore seasonal adjustments have to be more carefully considered in this analysis for the months of June, July and August. A further surge is expected for July due to Eid Al-Fitr festivities. While this is has to be considered a 'seasonal anomaly' and should not thus be overestimated, the Yemeni population, especially the most vulnerable, still have to pay higher costs to meet their basic food needs in this period and therefore their food security might be at higher risk.

Chart 8: ALPS for Wheat Flour - June 2016

Chart 10: ALPS for Vegetable Oil – June 2016

Chart 9: ALPS for Sugar – June 2016

Chart 11: ALPS for Red Beans - June 2016

Page 4 - Yemen Market Watch Report Issue No.2 June 2016