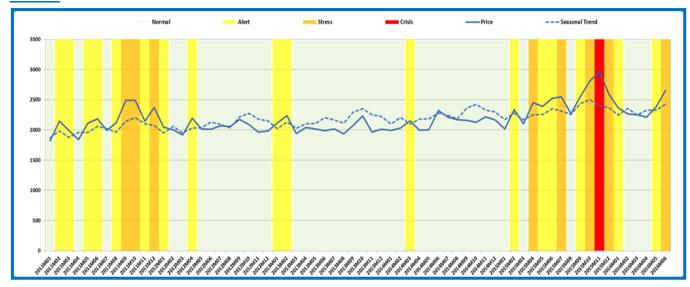

#### Food Market Price Trends

Driven by Ramadan's seasonal high market demand, all of the main food commodities show higher prices in June compared to May (Chart 2). The national average price of wheat flour is 21% higher than May, in a range of 1% to 47% in Soqatra and Shabwa respectively. Similarly, the national average price of vegetable oil is 3% higher than May, in a range of –18% (Aden) to 18% (Al Shabwa). Also, the national average price of sugar is 18% higher than May. Aden saw the lowest increase (1%), while in Al Baidha the price has surged by 55%. Compared to the precrisis period, the national average price of wheat flour increased by 38%, red beans by 68%, vegetable oil by 32%, sugar by 24% and onion by 12%.

**Chart 2: Price Trend of Main Food Commodities (in YER/Unit)** 

The rising price of food items drive the monthly cost of the basic food basket to be the highest in the last six months, 11% higher than May and 35% higher than pre-crisis level (Chart 3). The highest increase (23%) has been recorded in Shabwa. Chart 4 indicates slight improvements in the Yemeni food market integration in June. However, the food prices are still widely variant across the country because of the ongoing conflict which continues limiting the movement of goods as a result of roads closure and fuel unavailability.