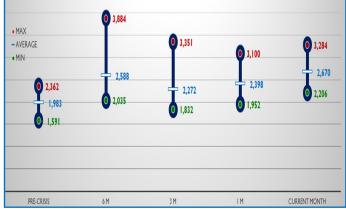

**Chart 3: Minimum Food Basket Cost (in YER)** 

Chart 4: Min. vs. Max. Cost of Food Basket (in YER)

<sup>&</sup>lt;sup>3</sup>Yemen Logistic Cluster. Standard Operating Procedures Fuel Provision Services.