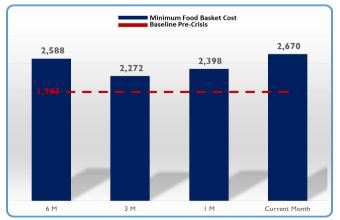

**Chart 2: Price Trend of Main Food Commodities (in YER/Unit)** 

The rising price of food items drive the monthly cost of the basic food basket to be the highest in the last six months, 11% higher than May and 35% higher than pre-crisis level (Chart 3). The highest increase (23%) has been recorded in Shabwa. Chart 4 indicates slight improvements in the Yemeni food market integration in June. However, the food prices are still widely variant across the country because of the ongoing conflict which continues limiting the movement of goods as a result of roads closure and fuel unavailability.

**Chart 3: Minimum Food Basket Cost (in YER)** 

Chart 4: Min. vs. Max. Cost of Food Basket (in YER)

<sup>&</sup>lt;sup>3</sup>Yemen Logistic Cluster. Standard Operating Procedures Fuel Provision Services.