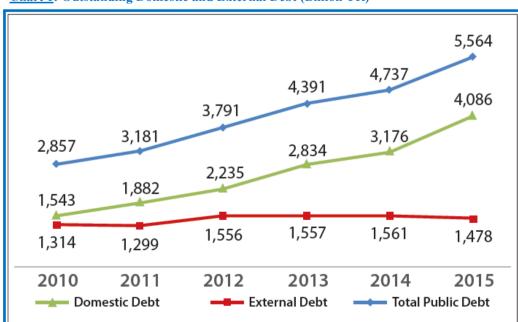

#### Macroeconomic Situation

The incremental impact of the ongoing conflict pushes the Yemeni national economy to further deterioration. The domestic debt had been increasing year after year to hit a high point of 73.4 % of the total public debt as shown in Chart 1. The Yemeni Ministry of Planning and International Cooperation (MOPIC) informs that, as a result, the total public debt to Gross Domestic Product went up to 94.4%<sup>1</sup>. This high debt situation exceeded the acceptable limits. representing 29.9% of the total public expenditures and 55.5% of the total

public revenues. It also represents 65% of the net budget deficit, which significantly decreases the expenditure on the social protection (healthcare, education and other basic services).

The most recent Integrated Food Security Phase Classification (IPC) analysis shows that 51% of Yemeni population (14.1 million) are food insecure of which 7 million are severely food insecure.<sup>2</sup>. The results are also confirmed by the Shock Impact Simulation Model (SISMOD) developed by WFP.

**Chart 1: Outstanding Domestic and External Debt (Billion YR)** 