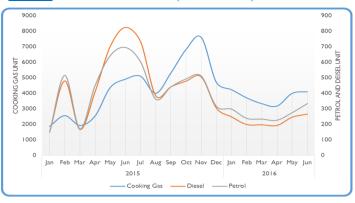

### **Fuel Market Price Trends**

The fuel commodity prices are on rise as well. Compared Chart 5: Price Trend of Fuel (in YER/Unit) to the pre-crisis, the price of cooking gas, diesel and petrol is respectively 119%, 78% and 123% higher. Compared to May, cooking gas, diesel and petrol prices are higher by 3%, 8% and 21% respectively (Chart 5).

Because of the ongoing conflict, Laheg showed the highest prices spike in fuel commodities: diesel and petrol prices are indeed 106% and 136% higher than last month.