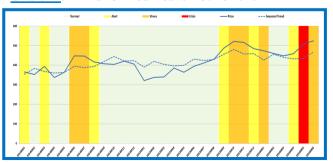

# Alert for Price Spikes (ALPS)

The Alert for Price Spikes (ALPS) indicator was developed for each of the main commodities in Yemen using the historical data on the monthly national averages from 2011 to June 2016. Coinciding with the price trend analysis per commodity, ALPS shows that wheat flour (Charts 8), vegetable oil (Chart 10) and Red Beans (Chart 11) prices are on stress status, while sugar market is on crisis (Chart 9) with a price level much higher than the estimated seasonal price. The cumulative effect of the surging prices in the food commodities is driving the monthly cost of minimum food basket to be on stress status for June (Chart 12).

The main commodity prices to closely monitor in the following month are thus, in order of severity, sugar, wheat flour, vegetable oil and red beans.

It has to be noticed though that Ramadan season does not fully follow the seasonal calendar and therefore seasonal adjustments have to be more carefully considered in this analysis for the months of June, July and August. A further surge is expected for July due to Eid Al-Fitr festivities. While this is has to be considered a 'seasonal anomaly' and should not thus be overestimated, the Yemeni population, especially the most vulnerable, still have to pay higher costs to meet their basic food needs in this period and therefore their food security might be at higher risk.

Chart 12: ALPS for Basic Food Basket Cost - June 2016