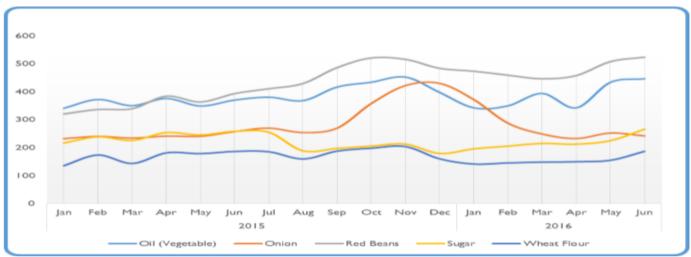

#### Food Market Price Trends

Driven by Ramadan's seasonal high market demand, all of the main food commodities show higher prices in June compared to May (Chart 2). The national average price of wheat flour is 21% higher than May, in a range of 1% to 47% in Soqatra and Shabwa respectively. Similarly, the national average price of vegetable oil is 3% higher than May, in a range of –18% (Aden) to 18% (Al Shabwa). Also, the national average price of sugar is 18% higher than May. Aden saw the lowest increase (1%), while in Al Baidha the price has surged by 55%. Compared to the precrisis period, the national average price of wheat flour increased by 38%, red beans by 68%, vegetable oil by 32%, sugar by 24% and onion by 12%.

**Chart 2: Price Trend of Main Food Commodities (in YER/Unit)** 

The rising price of food items drive the monthly cost of the basic food basket to be the highest in the last six months, 11% higher than May and 35% higher than pre-crisis level (Chart 3). The highest increase (23%) has been recorded in Shabwa. Chart 4 indicates slight improvements in the Yemeni food market integration in June. However, the food prices are still widely variant across the country because of the ongoing conflict which continues limiting the movement of goods as a result of roads closure and fuel unavailability.