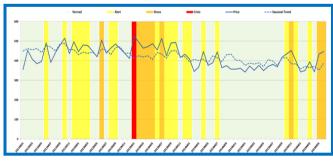

# Alert for Price Spikes (ALPS)

The Alert for Price Spikes (ALPS) indicator was developed for each of the main commodities in Yemen using the historical data on the monthly national averages from 2011 to June 2016. Coinciding with the price trend analysis per commodity, ALPS shows that wheat flour (Charts 8), vegetable oil (Chart 10) and Red Beans (Chart 11) prices are on stress status, while sugar market is on crisis (Chart 9) with a price level much higher than the estimated seasonal price. The cumulative effect of the surging prices in the food commodities is driving the monthly cost of minimum food basket to be on stress status for June (Chart 12).

Chart 12: ALPS for Basic Food Basket Cost - June 2016