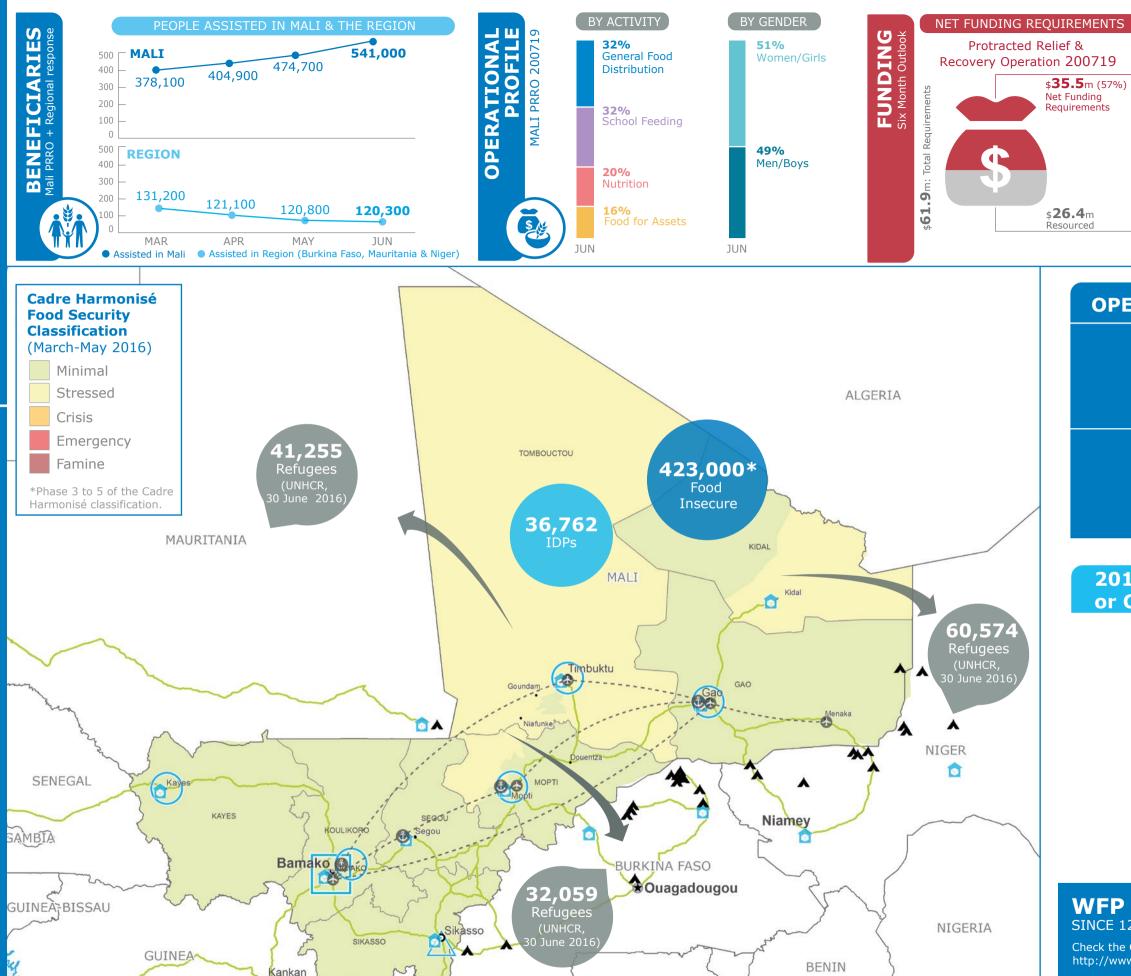

Conakry

SIERRA LEONE

Warehouse

**UNHAS Connection** 

Road Supply Route

Country Office

Sub Office

△ Field Office



CÔTE D'IVOIRE

International boundary

Region boundary

Surface Waterbody

River

National Capital

Intermediate Town

Major Town

Small Town

Sources: WFP, UNGIWG, GAUL, GLCSC, OCHA, UNHCR, Cadre Harmonisé (March 2016). The designations employed and the presentation of material in the map(s) do not imply the expression of any opinion on the part of WFP concerning the legal or constitutional status of any country, territory, city or sea, or concerning the delimitation of its frontiers © World Food Programme 2016

TOGO

**GHANA** 

PROJECT FUNDING STATUS

Special Operation UNHAS 200802

79%

Received: Total Required: **11.8**m

**14.9**m

## **OPERATIONAL CHALLENGES**







## **2016 FUNDING of WFP-LED** or CO-LED CLUSTERS



Received: \$11m Requirements: \$116m

## WFP LEVEL 2 EMERGENCY