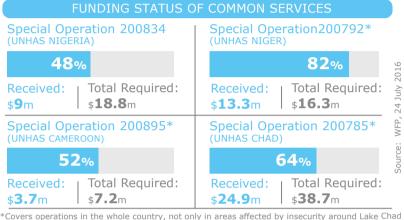

WFP wfp\_org

2A

Produced by the WFP **Operations Centre (OPSCEN)** jointly with Country Office and Regional Bureau Dakar This dashboard is based on best available information at the time of production. Future updates may vary as new information becomes available.

## FUNDING Six Month Outlook

#### NET FUNDING REQUIREMENTS







# **OPERATIONAL CHALLENGES**







# **COMMON SERVICES**



### Check the COUNTRY BRIEF and SITUATION REPORT http://www.wfp.org/countries/CAMEROON http://www.wfp.org/countries/CHAD http://www.wfp.org/countries/NIGER

### **REGIONAL EMOP 200777**

http://documents.wfp.org/stellent/groups/public/documents/ep/WFP284303.pdf