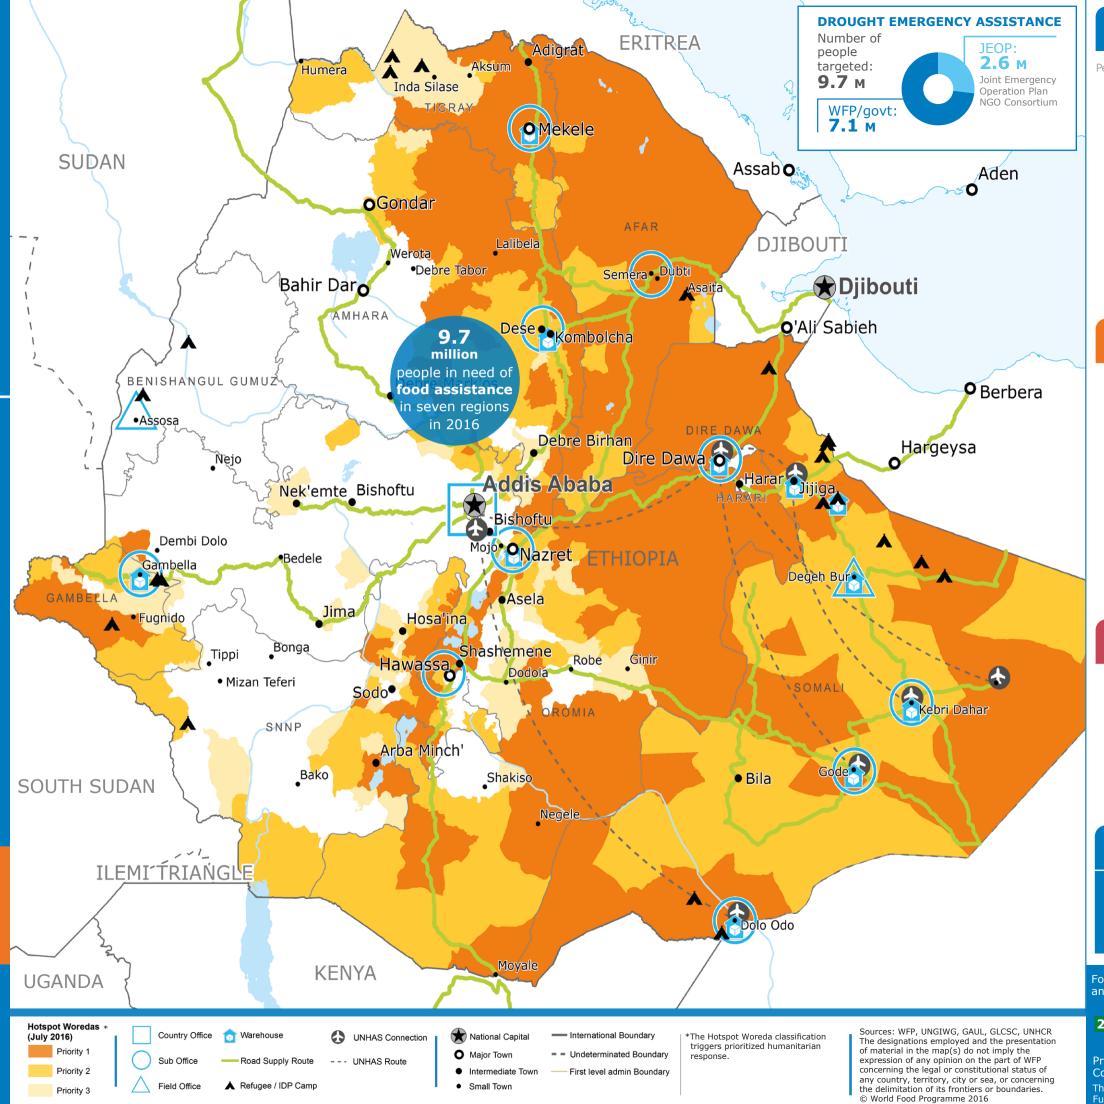

## **EMERGENCY RELIEF**

People targeted: **9.7 million**, as of 02 November 2016

ROUND 7

DISPATCH

DISTRIBUTION

ROUND 8

DISPATCH

51%