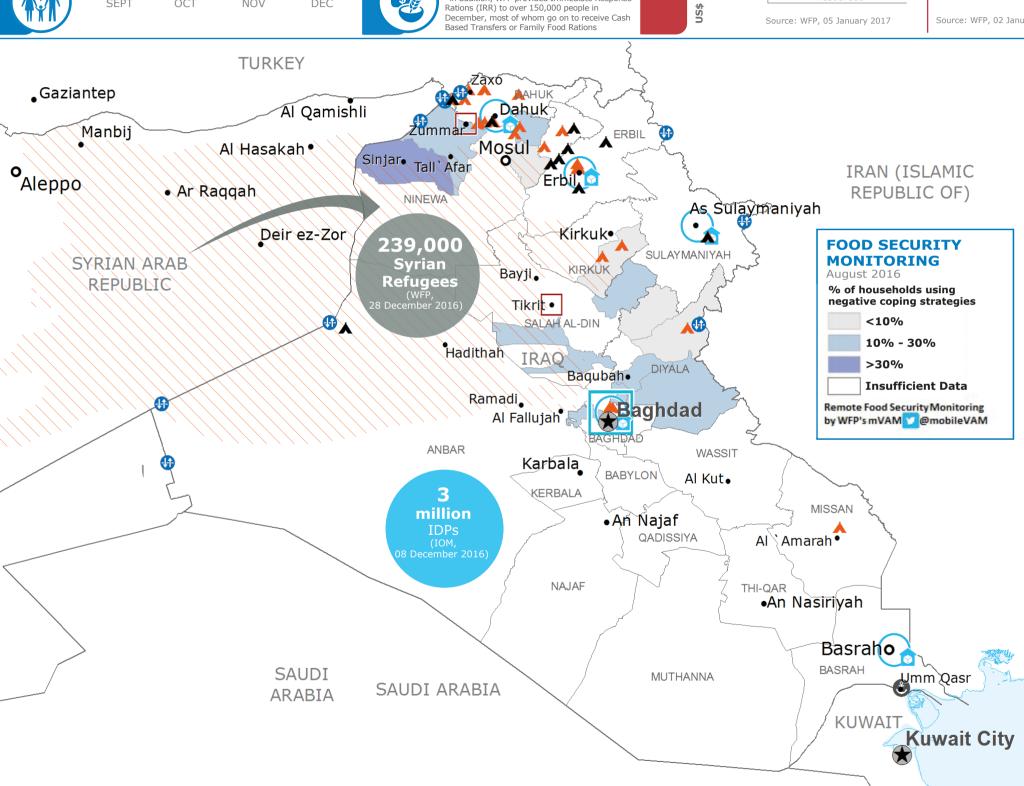

93%

Received: | Total Requirements: US\$ **7.6**m US\$ **8.1**m

PERATIONAL CHALL Δ O

**Humanitarian** Insecurity Access

入→ **Population Movement** 

Source: WFP, 02 January 2017

**MOSUL CRISIS** Al Ya`rubiyah Dahuk• Zummar Sinah SYRIAN ARAB REPUBLI( Tallkayf Ba'shigah Bashur Tall 'Afar Sinjar Salah ad Din Mosul • Al-Hamdaniya Erbil **\*** 376,000 people assisted IRAQ Al Qayyarah by WFP since offensive started on 17 October (as of 28 December 2016) Kirkuk• 132,000 from Mosul Corridor Bayji