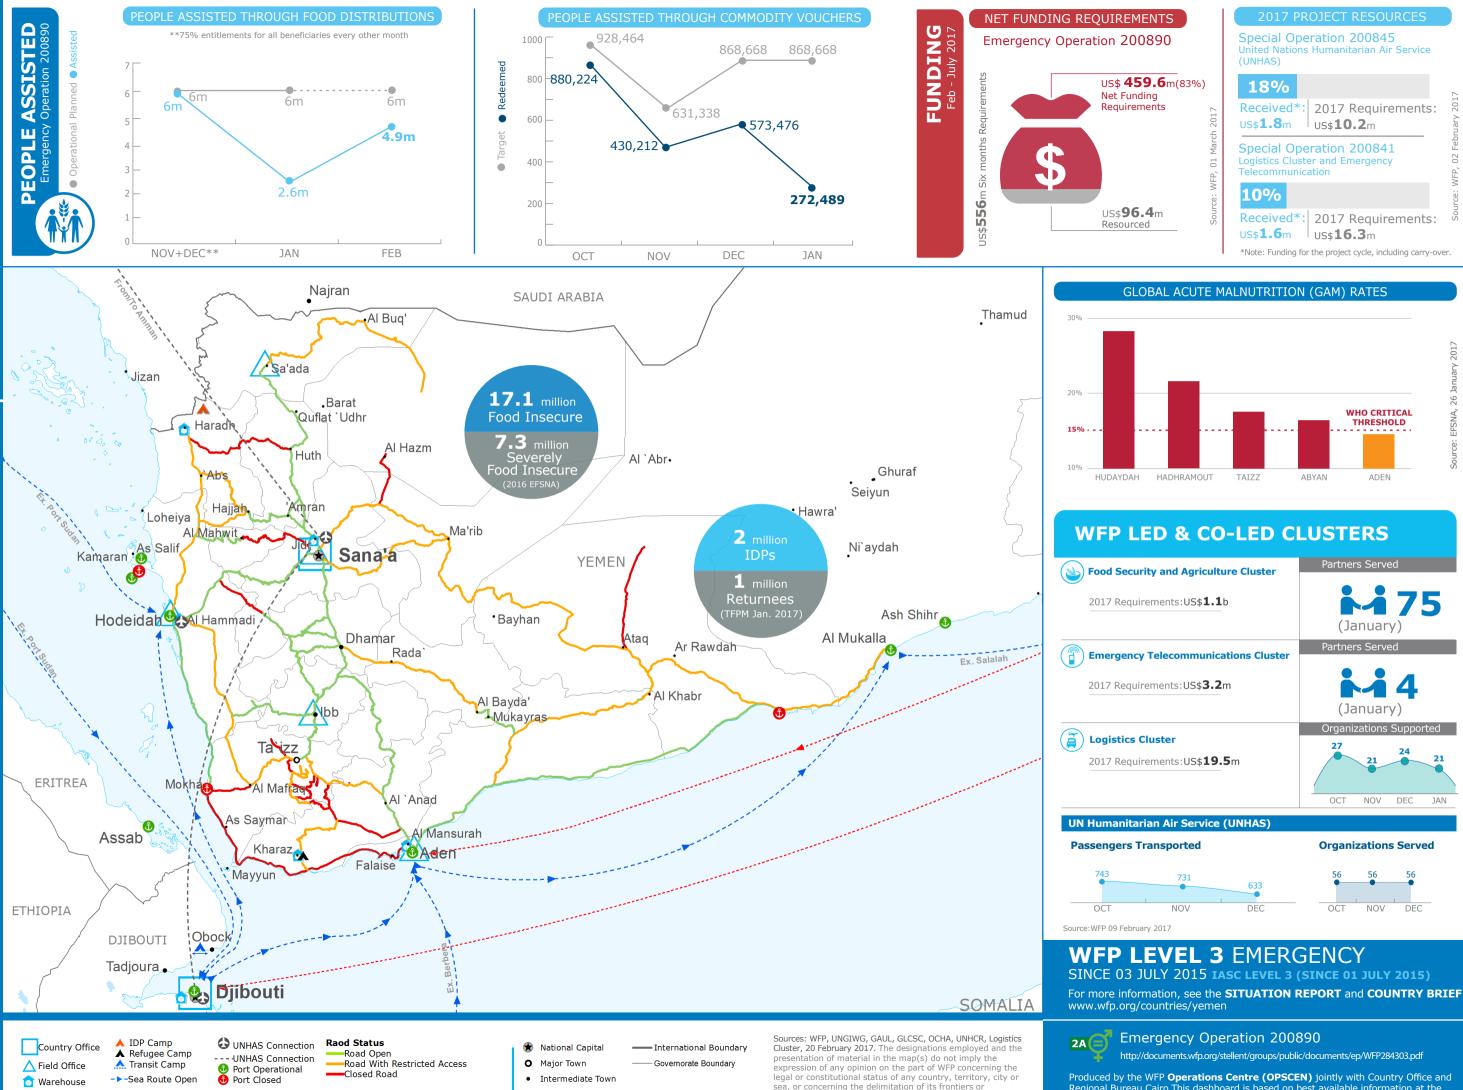

WFP

wfp.org

---Sea Route Closed

boundaries. © World Food Programme 2017

Small Town

| Food Security and Agriculture Cluster | Partners Served         |
|---------------------------------------|-------------------------|
| 2017 Requirements: <b>US\$1.1</b> b   | (January)               |
| Emergency Telecommunications Cluster  | Partners Served         |
| 2017 Requirements:US\$ <b>3.2</b> m   | (January)               |
| Logistics Cluster                     | Organizations Supported |
| 2017 Requirements:US\$ <b>19.5</b> m  | 21 24 21                |
|                                       | OCT NOV DEC JAN         |