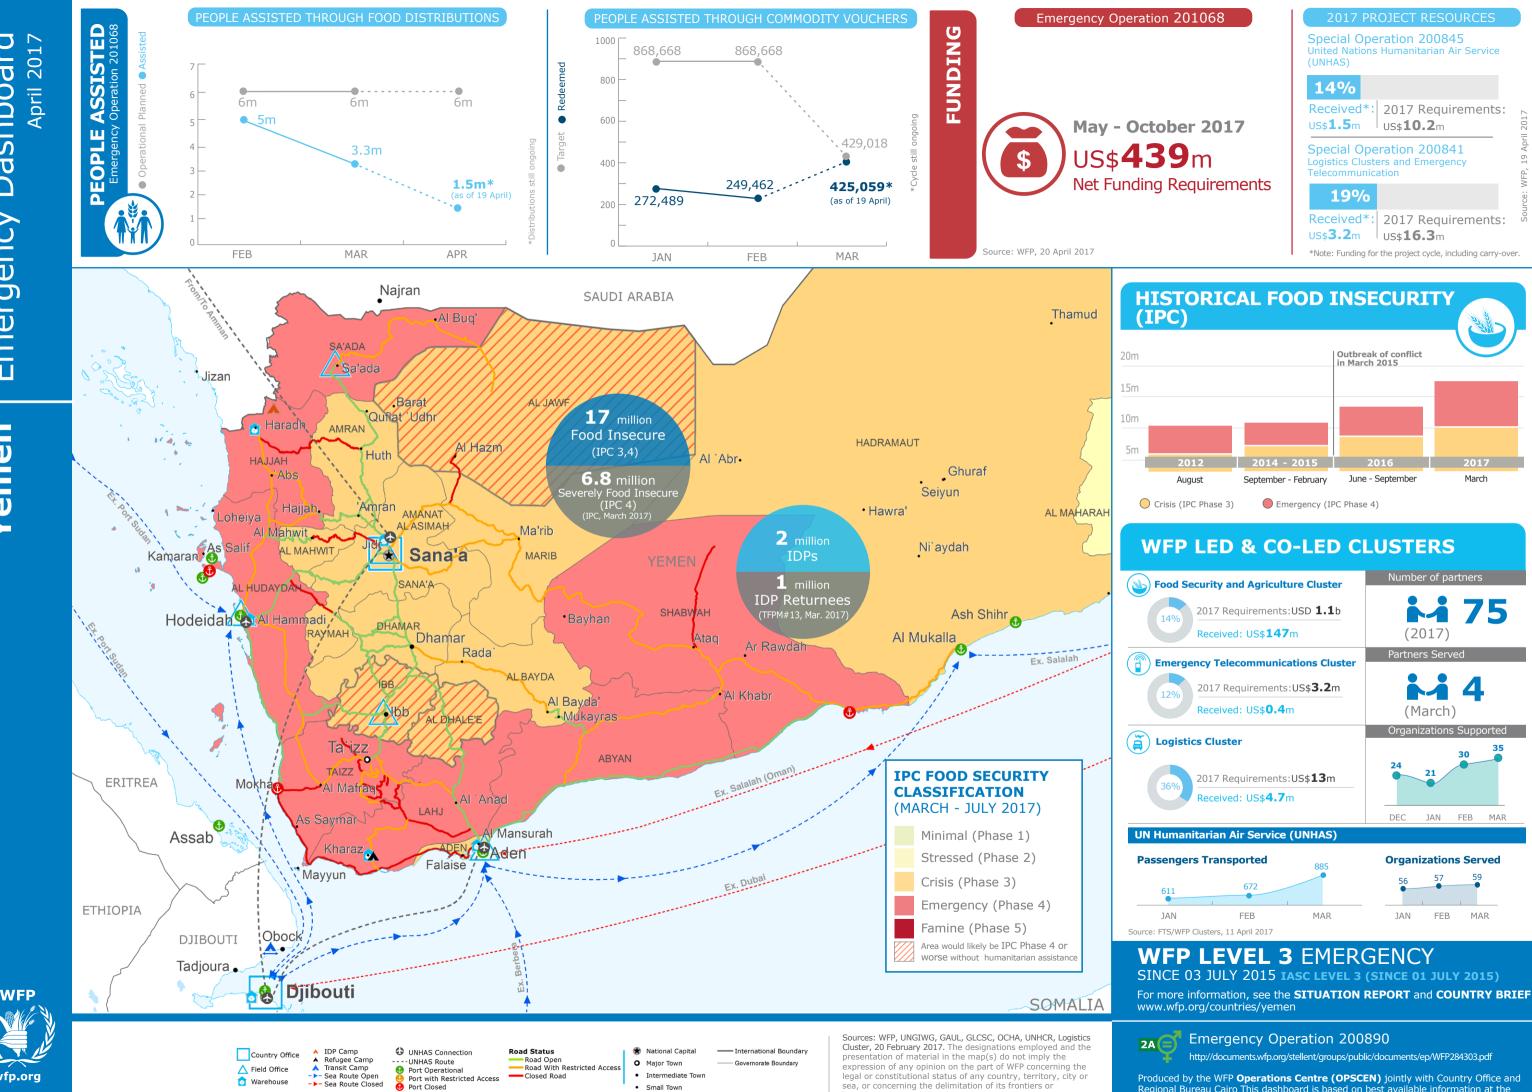

Small Town

Emergency Dashboard

Yemen

wfp.org

😚 Warehouse

->- Sea Route Closed

sea, or concerning the delimitation of its frontiers or boundaries. © World Food Programme 2017

| ood Se                              | ecurity and Agriculture Cluster     | Number of partners      |       |     |     |
|-------------------------------------|-------------------------------------|-------------------------|-------|-----|-----|
| 14%                                 | 2017 Requirements:USD 1.1b          |                         |       | 7   | '5  |
|                                     | Received: US\$ <b>147</b> m         |                         | 2017) |     |     |
| mergency Telecommunications Cluster |                                     | Partners Served         |       |     |     |
| 12%                                 | 2017 Requirements:US\$ <b>3.2</b> m |                         |       | 4   |     |
|                                     | Received: US\$ <b>0.4</b> m         | (March)                 |       |     |     |
|                                     |                                     | Organizations Supported |       |     |     |
| <b>.ogisti</b>                      | 2017 Requirements:US\$ <b>13</b> m  | 24                      | 21    | 30  | 35  |
|                                     | Received: US\$ <b>4.7</b> m         |                         |       |     |     |
|                                     |                                     | DEC                     | JAN   | FEB | MAR |
| luman                               | itarian Air Service (UNHAS)         | DEC                     | JAN   | FEB | MAR |
|                                     |                                     |                         |       |     |     |

| sengers Trar      | nsported      | 885 | Organizations Served |     |     |  |
|-------------------|---------------|-----|----------------------|-----|-----|--|
| 611               | 672           |     | 56                   | 57  | 59  |  |
| JAN               | FEB           | MAR | JAN                  | FEB | MAR |  |
| FTS/WFP Clusters, | 11 April 2017 |     |                      |     |     |  |

Produced by the WFP **Operations Centre (OPSCEN)** jointly with Country Office and Regional Bureau Cairo This dashboard is based on best available information at the time of production. Future updates may vary as new information becomes available