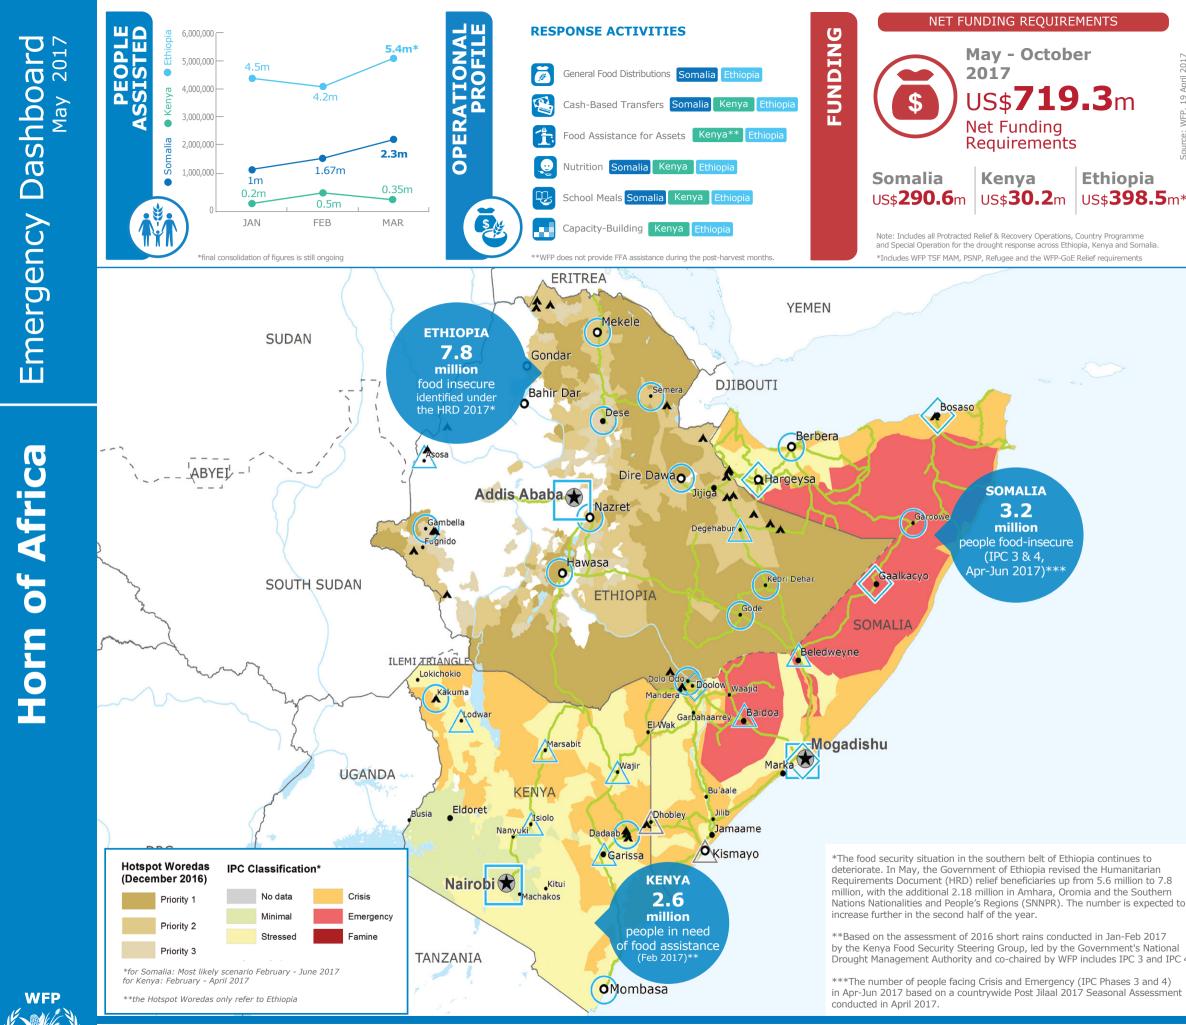

This dashboard is based on best available information at the time of production. Future updates may vary as new information becomes available.