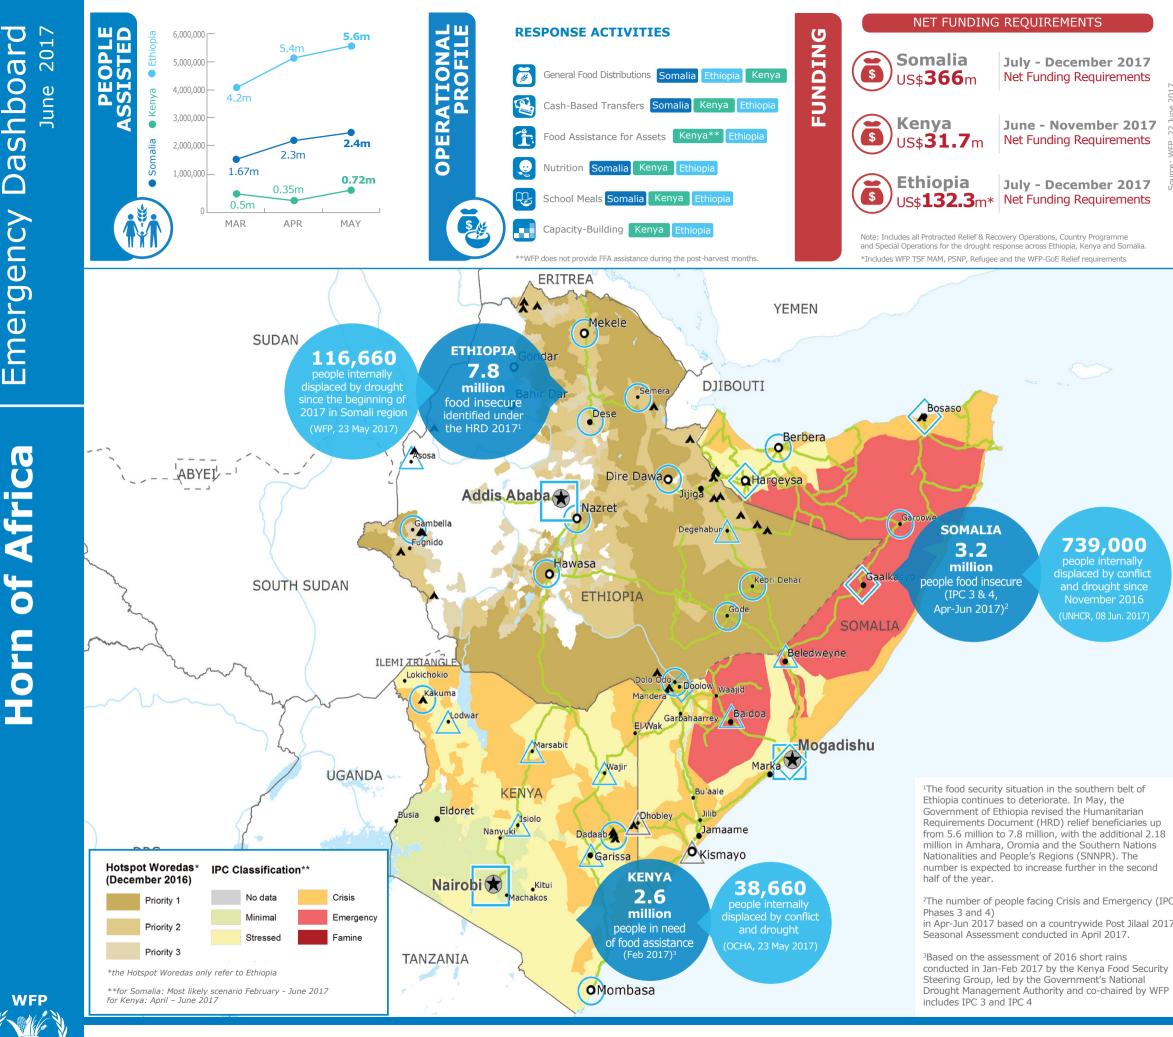

wfp.org

Area Offic

Road Supply Rout ational Capita Country Office Refugee Camp Major Town ------ International Boundary Field Offic Intermediate Tow = = = Undetermined Boundary Small Town Presence Office

Sources: WFP, UNGIWG, GAUL, GLCSC, UNHCR

The designations employed and the presentation of material in the map(s) do not imply the expression of any opinion on the part of WFP concerning the legal or constitutional status of any country, territory, city or sea, or concerning the delimitation of its frontiers or boundaries. © World Food Programme 2017