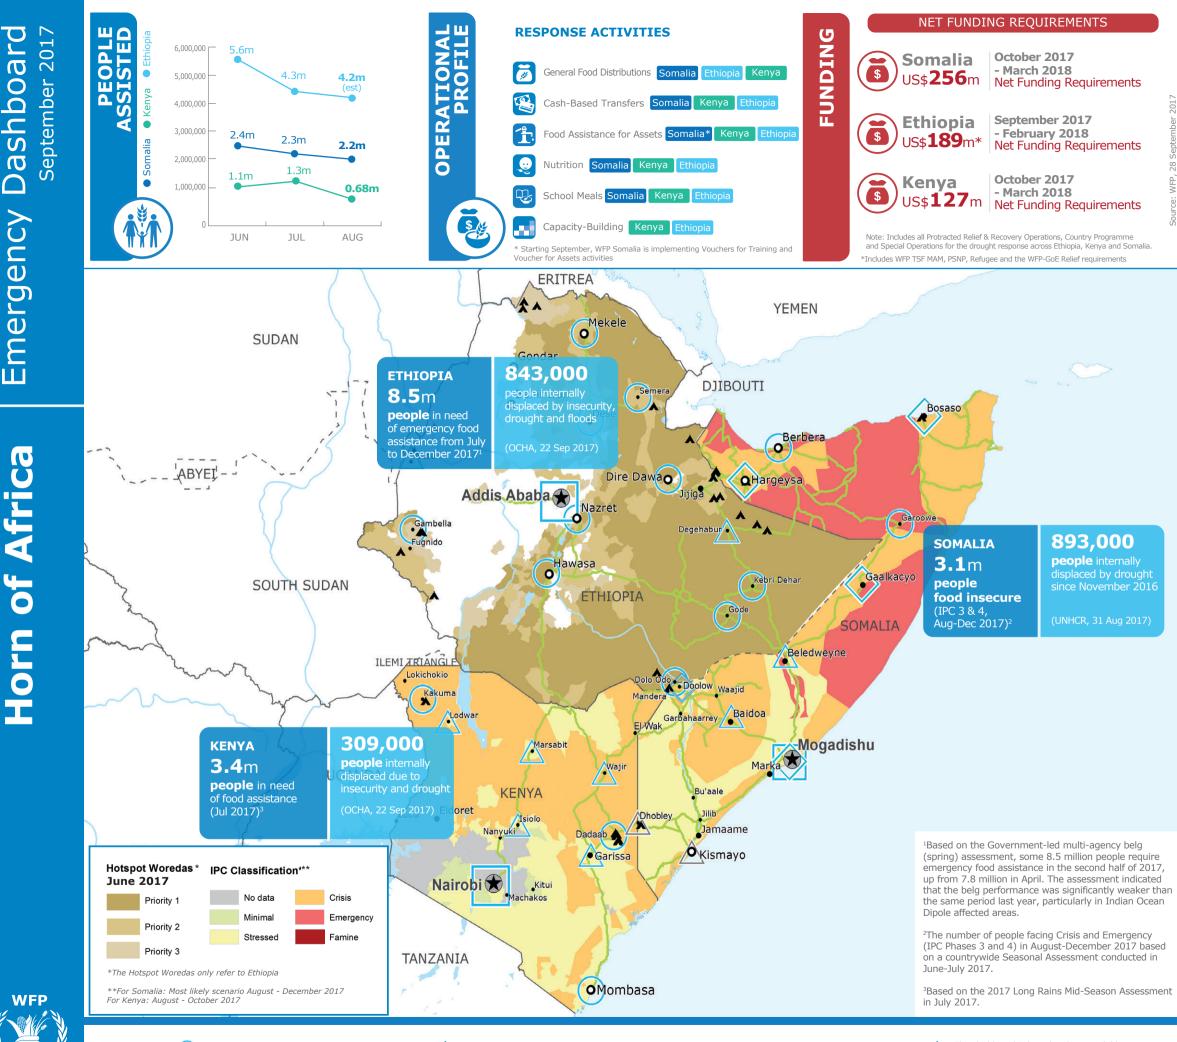

wfp.org

Country Office

Area Offic

Road Supply Rout Sub Office Refugee Camp Major Town ----- International Boundary Field Office ntermediate Towr = = = Undetermined Boundary Small Town  $\land$ 

Presence Offic

Sources: WFP, UNGIWG, GAUL, GLCSC, UNHCR

The designations employed and the presentation of material in the map(s) do not imply the expression of any opinion on the part of WFP concerning the legal or constitutional status of any country, territory, city or sea, or concerning the delimitation of its frontiers or boundaries. © World Food Programme 2017

This dashboard is based on best available information at the time of production. Future updates may vary as new information becomes available



Produced by the WFP **Operations Centre (OPSCEN)** jointly with Country Offices and