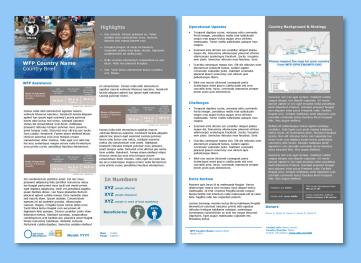

## SITUATION REPORT

A report tailored to emergency operations, providing more detailed operational updates and performance-related information on WFP's response and activities of WFP-led Clusters.

WFP Emergency Operations

Produced weekly, fortnightly or monthly (depending on the emergency phase )