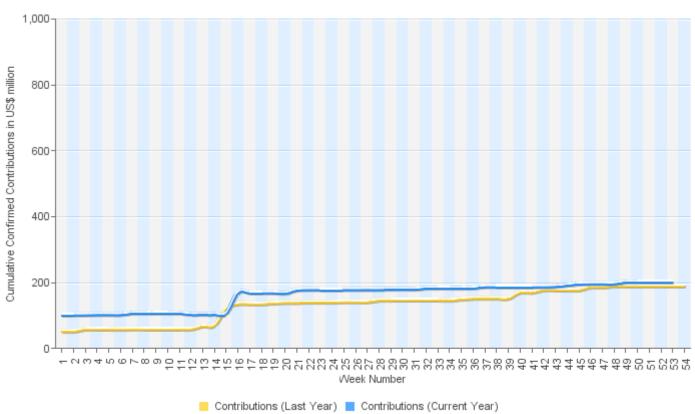

#### Canada

2020 contributions as at 27 Dec 2020: US\$ 201.7 million 2019 contributions as at 27 Dec 2019: US\$ 189.9 million 6.2% above same time in 2019