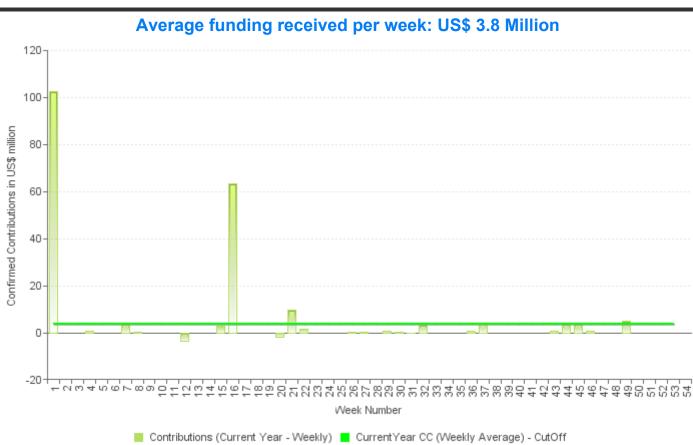

#### Canada

2020 contributions as at 27 Dec 2020: US\$ 201.7 million 2019 contributions as at 27 Dec 2019: US\$ 189.9 million 6.2% above same time in 2019