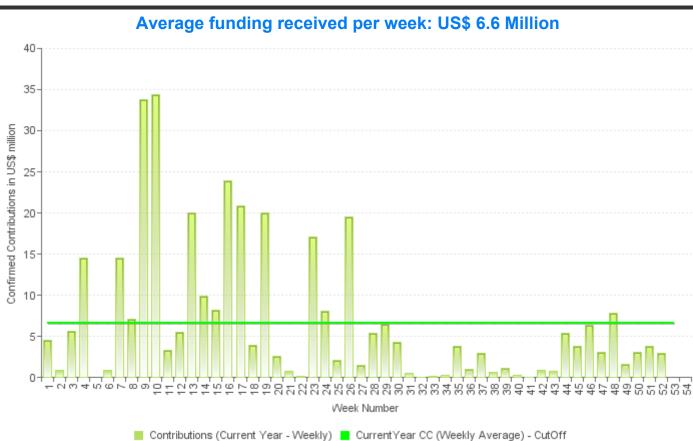

# **UN Agencies**

2020 contributions as at 27 Dec 2020: US\$ 352.3 million 2019 contributions as at 27 Dec 2019: US\$ 289.7 million 21.6% above same time in 2019