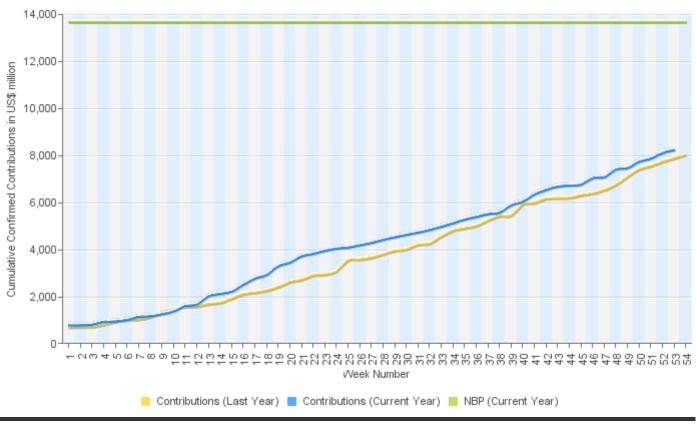

### 2020 WFP Funding Performance Against Needs Based Plan

Funding Target (Needs Based Plan): US\$ 13.71 Billion

📕 Contributions (Current Year - Weekly) 📕 CurrentYear CC (Weekly Average) - CutOff 📕 NBP Target (Current Year by Week)