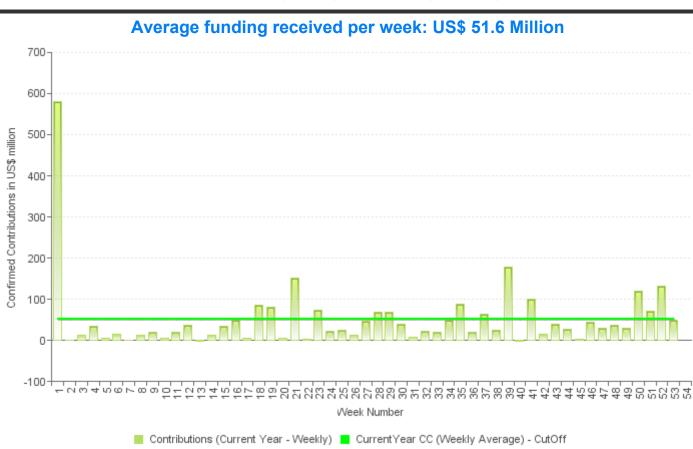

## **European Commission & EU Member States**

2020 contributions as at 27 Dec 2020: US\$ 2,735.2 million 2019 contributions as at 27 Dec 2019: US\$ 2,698.7 million 1.4% above same time in 2019