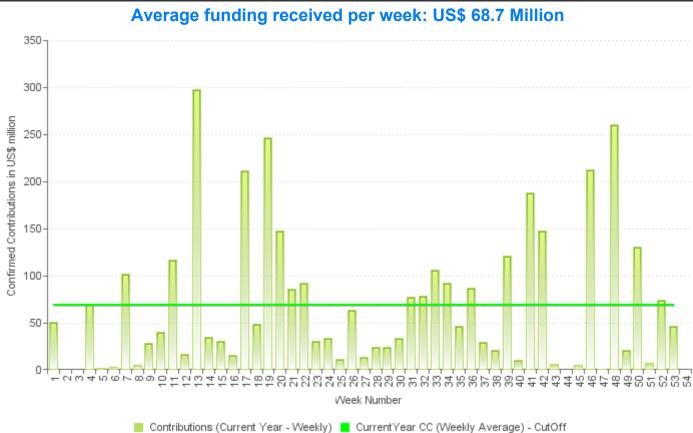

### 2020 WFP Funding Performance Against Needs Based Plan

Funding Target (Needs Based Plan): US\$ 13.71 Billion

📕 Contributions (Current Year - Weekly) 📕 CurrentYear CC (Weekly Average) - CutOff 📕 NBP Target (Current Year by Week)