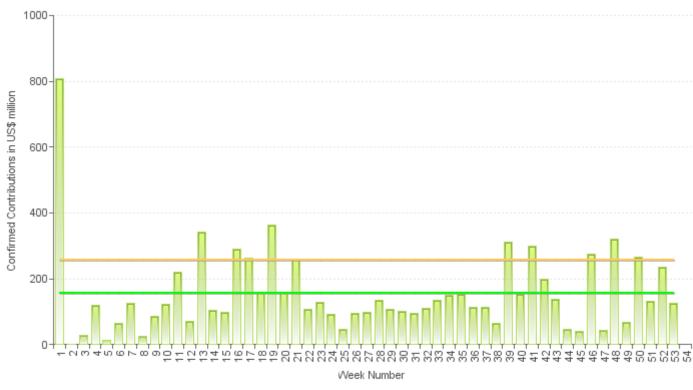

### 2020 WFP Funding Performance Against Needs Based Plan

Funding Target (Needs Based Plan): US\$ 13.71 Billion

📕 Contributions (Current Year - Weekly) 📕 CurrentYear CC (Weekly Average) - CutOff 📕 NBP Target (Current Year by Week)