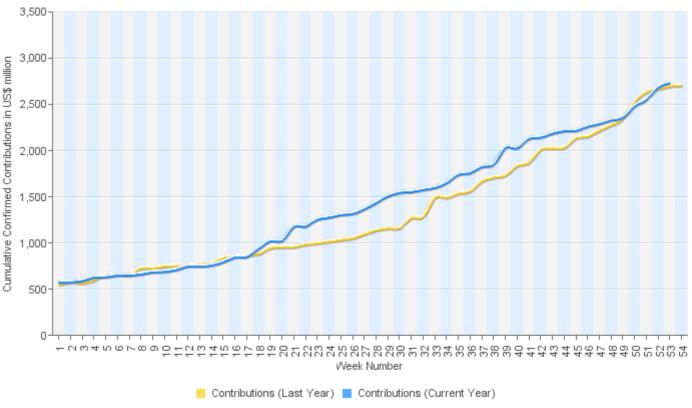

## **European Commission & EU Member States**

2020 contributions as at 27 Dec 2020: US\$ 2,735.2 million 2019 contributions as at 27 Dec 2019: US\$ 2,698.7 million 1.4% above same time in 2019