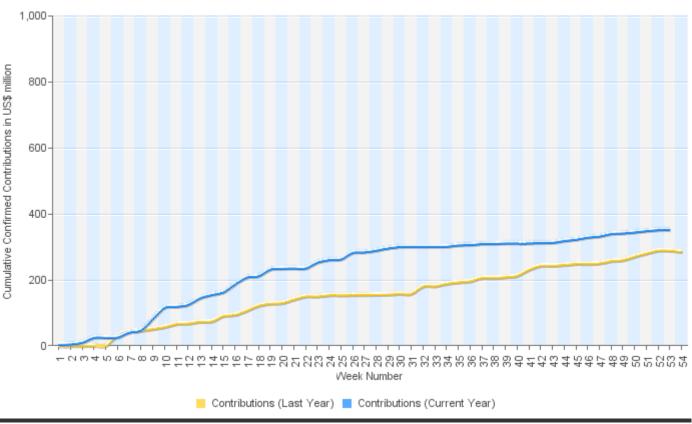

# **UN Agencies**

2020 contributions as at 27 Dec 2020: US\$ 352.3 million 2019 contributions as at 27 Dec 2019: US\$ 289.7 million 21.6% above same time in 2019