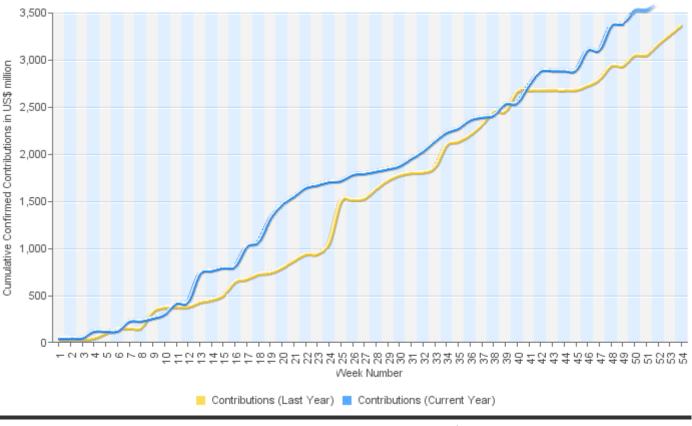

### **USA**

2020 contributions as at 27 Dec 2020: US\$ 3,643.2 million 2019 contributions as at 27 Dec 2019: US\$ 3,268.4 million 11.5% above same time in 2019